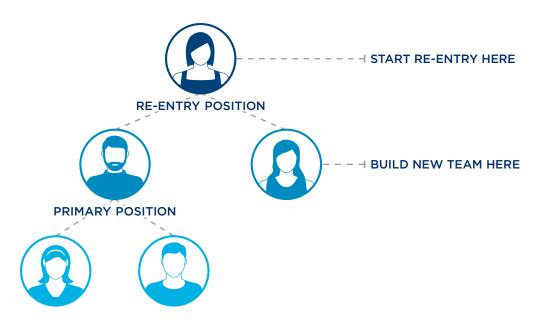

### Achieve Platinum Recognition Rank Through Re-Entry

If you are a qualified Paid-As Executive and you have built your primary position to the point of producing a minimum of 225 Cycles three separate weeks, you have the opportunity to apply for a re-entry position. This new position will be organized immediately above your existing Primary Position with Isagenix as the Enrolling Sponsor.

The Primary Position becomes the outside leg to your new re-entry position. This means all volume may be leveraged from your Primary Position to help grow your new re-entry position.

Once each position reaches the minimum Cycle requirements, you can submit an application for an additional re-entry position. There is no maximum number of re-entry positions. If International Sponsorship is desired, you must apply for each position independently.

Your re-entry position utilizes your entire Primary Position as its outside leg. Any subsequent new re-entry positions utilize both your Primary Position and previous re-entry position(s) as its outside leg. See the diagram on Page 5.