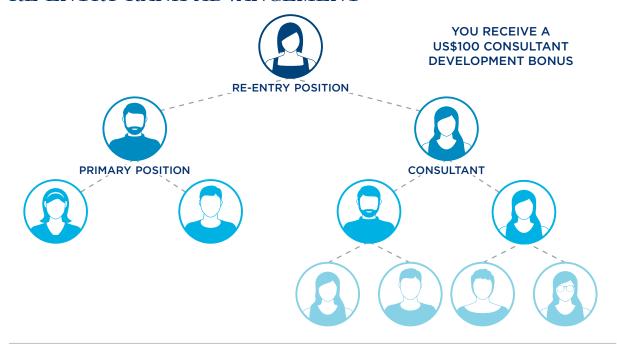

### How to Qualify for Rank Advancement Bonuses

• Become a Paid-As Consultant. (You'll earn a US\$50/CA\$55 bonus to start!)

Earn US\$100/CA\$111 on your next 20 personally developed Consultants.

• You're on your way to earning over US\$10,500/CA\$11,655 in bonuses in your first 180 days.

### How do I become a Paid-As Consultant in my re-entry business?

To become a Paid-As Consultant in your re-entry, you need to accumulate 100 PV\* and generate a minimum of 200 BV in total combined sales by any number of Personally Developed Customers and Associates from your latest re-entry team within the prior 30 days.